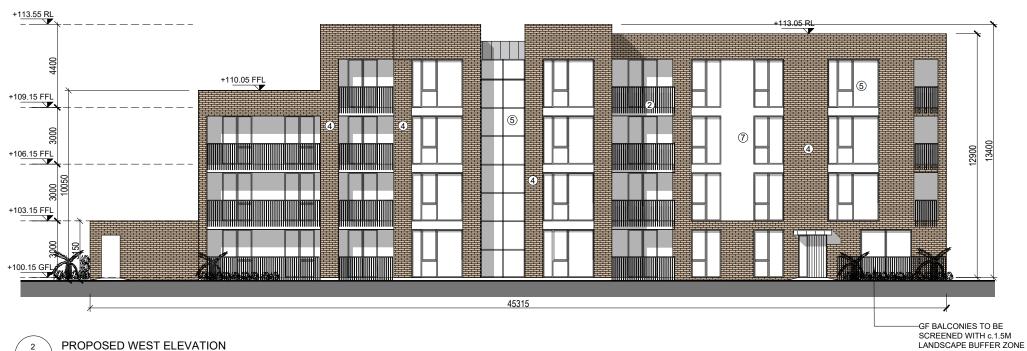

BUILDING SECTION

PROPOSED WEST ELEVATION

Notes:

Do not scale from this drawing. Use figured dimensions in all cases. Verify dimensions on site and report any discrepancies to the architects immediately. This drawing to be read in conjunction with the Architects Specification, Fire Certificate, DAC, other consultants issued drawings and reports. Contractor is responsible for:

## LEGEND

- ① SELECTED GLAZED RAILING
- ② SELECTED RAILING
- ③ SELECTED METAL CLADDING
- 4 SELECTED BRICK TYPE 1
- ⑤ SELECTED WINDOW
- ③ SELECTED RENDER
- **® STANDING SEAM METAL CLADDING**

| REV    | DATE     | DRN | DESCRIPTION                            |  |  |  |
|--------|----------|-----|----------------------------------------|--|--|--|
| P03.01 | 14.05.21 | BL  | ISSUED FOR PLANNING                    |  |  |  |
| P03.05 | 15.07.21 | BL  | Elevations modified for ADF compliance |  |  |  |
|        |          |     |                                        |  |  |  |
|        |          |     |                                        |  |  |  |
|        |          |     |                                        |  |  |  |
|        |          |     |                                        |  |  |  |
|        |          |     |                                        |  |  |  |
|        |          |     |                                        |  |  |  |
|        |          |     |                                        |  |  |  |
|        |          |     |                                        |  |  |  |
|        |          |     |                                        |  |  |  |