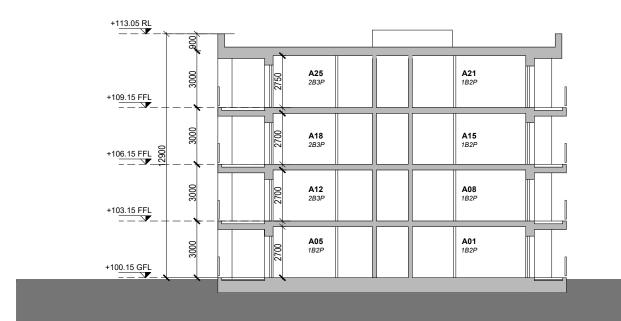

BUILDING SECTION

PROPOSED WEST ELEVATION

Notes:

Do not scale from this drawing. Use figured dimensions in all cases. Verify dimensions on site and report any discrepancies to the architects immediately. This drawing to be read in conjunction with the Architects Specification, Fire Certificate, DAC, other consultants issued drawings and reports. Contractor is responsible for: